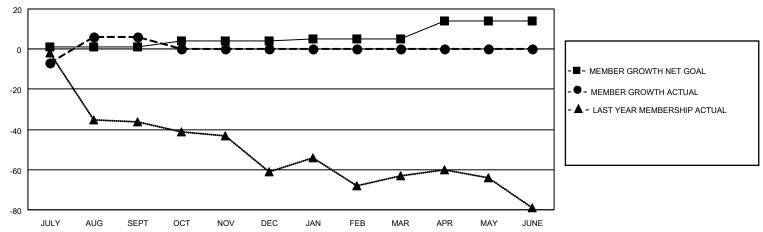

## MONTHLY MEMBERSHIP PROGRESS REPORT

LOCATION ILLINOIS District 1 H Results as of: 9/30/2022

| Clubs RESULTS FOR 2022-2023 |   |   |   | Members RESULTS FOR 2022-2023 |   |    |    |
|-----------------------------|---|---|---|-------------------------------|---|----|----|
|                             |   |   |   |                               |   |    |    |
| JULY/AUG/SEPT               | 0 | 0 | 0 | JULY/AUG/SEPT                 | 1 | 29 | 23 |
| OCT/NOV/DEC                 | 0 | 0 | 0 | OCT/NOV/DEC                   | 3 | 0  | 0  |
| JAN/FEB/MAR                 | 0 | 0 | 0 | JAN/FEB/MAR                   | 1 | 0  | 0  |
| APR/MAY/JUNE                | 1 | 0 | 0 | APR/MAY/JUNE                  | 9 | 0  | 0  |

## GOALS AND ACTUAL MEMBERS CUMULATIVE

| DROPPED CLUBS: 0 |    | 11 CLUBS OF 36 ADDED 1 OR<br>MORE NEW MEMBERS | GENDER DISTRIBUTION                |           |  |
|------------------|----|-----------------------------------------------|------------------------------------|-----------|--|
|                  |    | WORE NEW WEINBERS                             | MALE 666 (74.25%)                  |           |  |
|                  |    |                                               | FEMALE 231 (25.75%)                |           |  |
| DROPPED MEMBERS  |    |                                               | NON BINARY                         | 0 (0.00%) |  |
|                  |    |                                               | PREFER NOT TO ANSWER               | 0 (0.00%) |  |
| DECEASED         | 5  |                                               |                                    | ,         |  |
| CLUB CANCELLED   | 0  | CLICK HERE FOR CUMULATIVE                     | TOTAL FAMILY UNIT MEMBERS 124      |           |  |
| OTHER            | 18 | MEMBERSHIP DATA                               |                                    |           |  |
| TOTAL            | 23 |                                               | FAMILY MEMBERS PAYING HALF DUES 63 |           |  |
|                  |    |                                               |                                    |           |  |