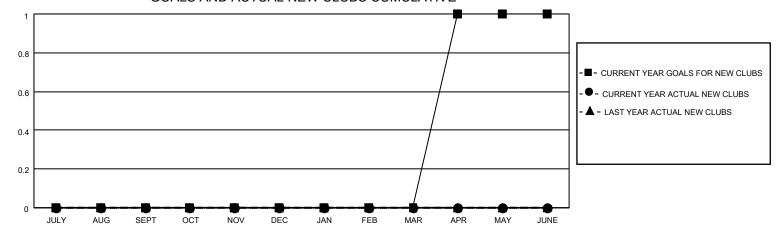

## MONTHLY MEMBERSHIP PROGRESS REPORT

LOCATION ILLINOIS District 1 H Results as of: 9/30/2022

| Clubs RESULTS FOR 2022-2023 |   |   |   | Members RESULTS FOR 2022-2023 |   |    |    |
|-----------------------------|---|---|---|-------------------------------|---|----|----|
|                             |   |   |   |                               |   |    |    |
| JULY/AUG/SEPT               | 0 | 0 | 0 | JULY/AUG/SEPT                 | 1 | 29 | 23 |
| OCT/NOV/DEC                 | 0 | 0 | 0 | OCT/NOV/DEC                   | 3 | 0  | 0  |
| JAN/FEB/MAR                 | 0 | 0 | 0 | JAN/FEB/MAR                   | 1 | 0  | 0  |
| APR/MAY/JUNE                | 1 | 0 | 0 | APR/MAY/JUNE                  | 9 | 0  | 0  |

## GOALS AND ACTUAL NEW CLUBS CUMULATIVE